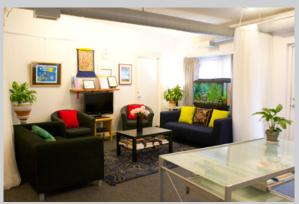

## The Treatment Room with Reception

500 Sq ft carpeted area with easy access to the bathroom & changing facility. Adjacent to the reception area you can meet & greet your clients before starting your treatment sessions. The room can be rented with or without the massage table.

The Reception Area

The Treatment Room