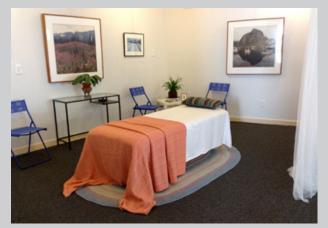

## The Treatment Room with Reception

500 Sq ft carpeted area with easy access to the bathroom & changing facility. Adjacent to the reception area you can meet & greet your clients before starting your treatment sessions. The room can be rented with or without the massage table.

The Reception Area

The Treatment Room